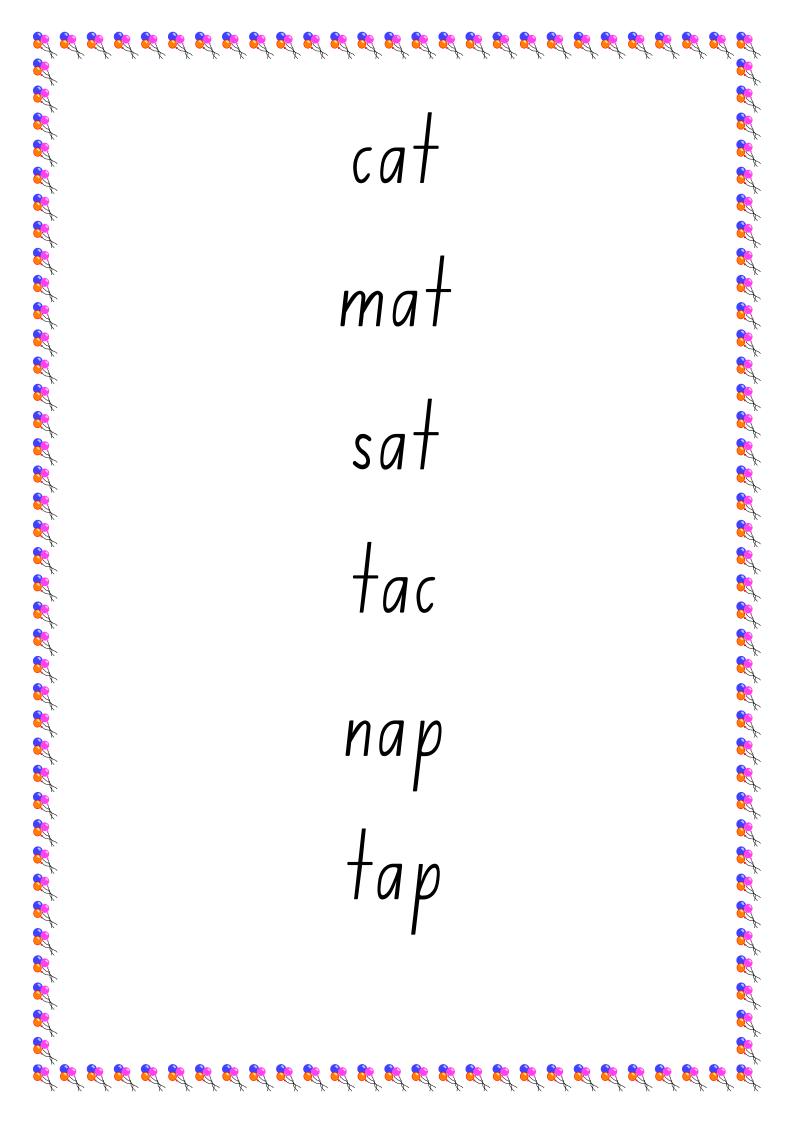

## Extension

Using the blends card can you say the blend i.e. tr as in tree, tw as in twenty

Using our revision letters from the last few weeks lets see what words we can make

cat tac pack sac nap

Can you practice writing out or tracing these words on the next page