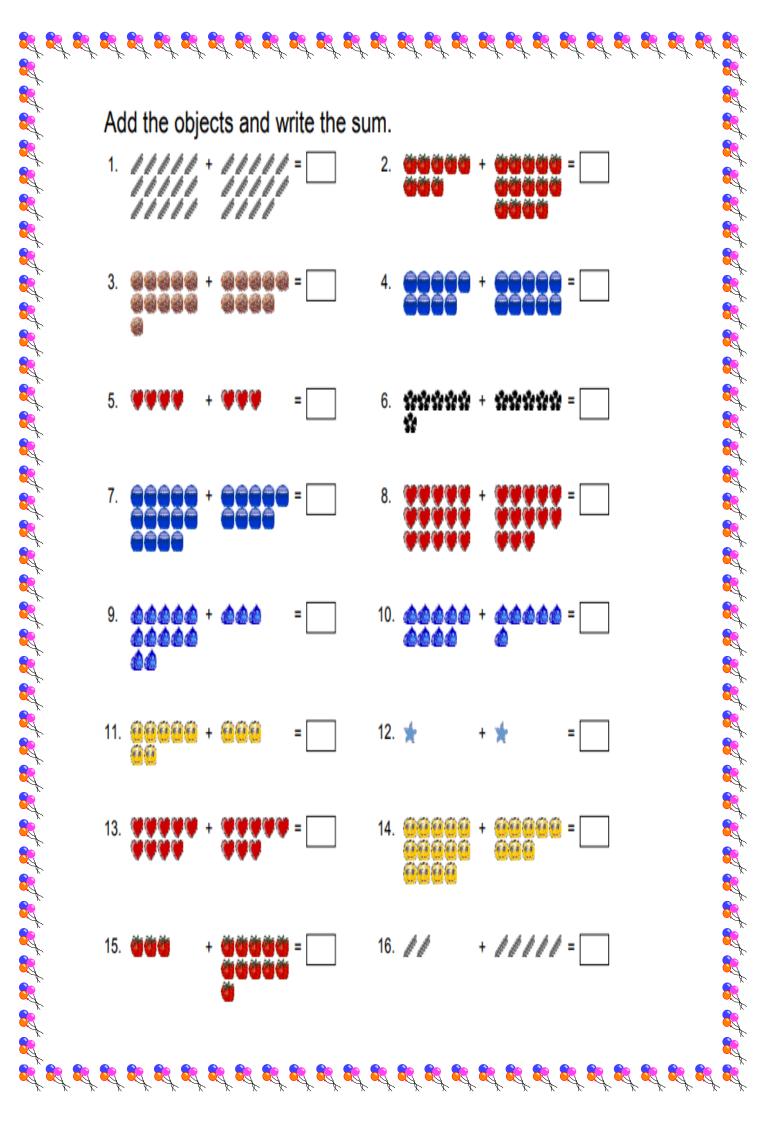

|    |    |    |    |    |    | 28 |    |    |
|    |    |    |    | 35 |    |    |    |    |    |
|    | 42 |    |    |    |    | 47 |    |    |    |
|    |    |    | 54 |    |    |    |    | 59 |    |
| 61 |    |    |    |    |    |    |    |    |    |
|    |    | 73 |    |    | 76 |    |    |    |    |
|    |    |    |    | 85 |    |    |    |    | 90 |
|    | 92 |    |    |    |    |    |    |    |    |

**R R** 

2

2

R

R









8

ww.kElearnin

**R** 

<mark>, 87</mark> 87 87 87



**R** 

<u>R</u>

Ref.

Complete the patterns:



Real Provide P 8

**R** 

**R** 

R

Complete the patterns:

G Ċ I Q ٢

2 8

R





**R** 

<u>R</u>

- 1 Yellow 4 – Grey 7 – Orange
- 10 White

**8**7

<u>R</u>

R

2 – Red 5 - Brown 8 – Green

- 3 Blue 6 – Black
- 9 Purple

**R** 

**R R R R R**