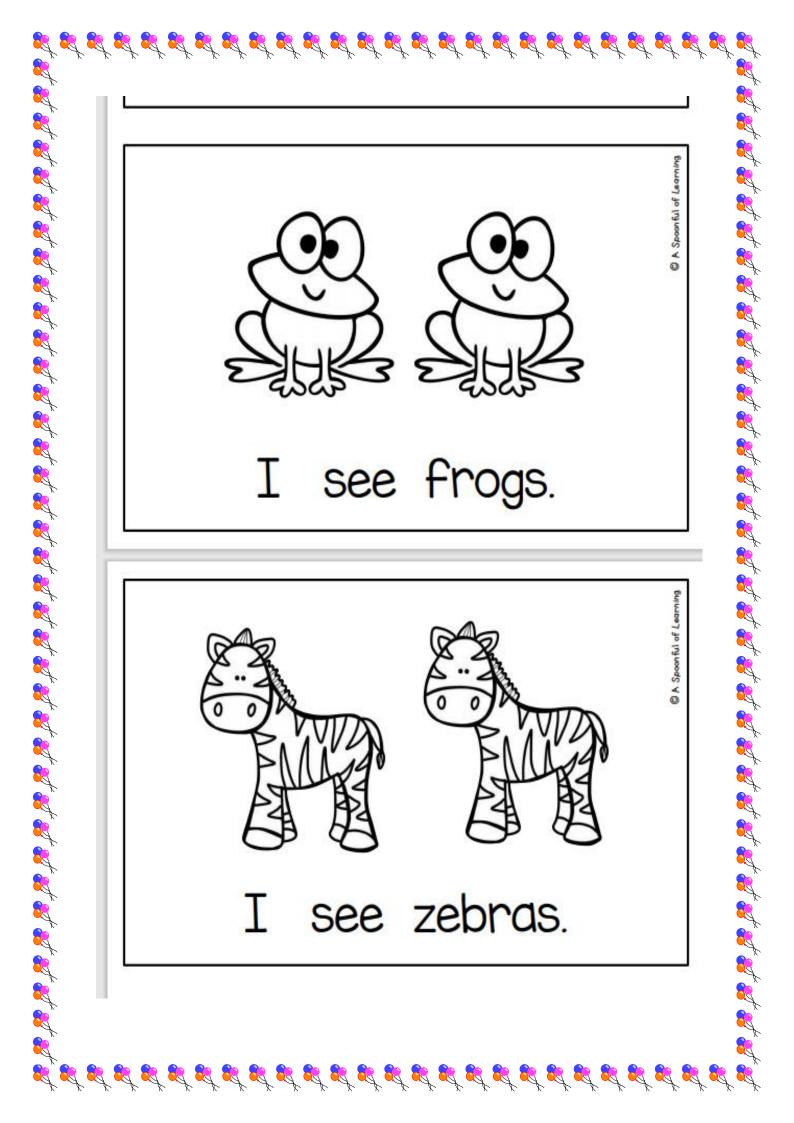

R

8

**R** 

Write a sentence your favourite about animal.

2 **R** mais Δ By: Sight Word Focus: see 🖗 A Spoonful of Learning C A Spoonful of Learning ଡ ß monkeys. Ι see R ૱ 

| Name:           |                      |                           |                  | se               | e              |
|-----------------|----------------------|---------------------------|------------------|------------------|----------------|
| Trace and       | Write 🗸              |                           |                  |                  |                |
| $\underline{-}$ | 9-69-<br>Ight word ' | 'see' in the sentence     | s. Now it is tim | e to read each s | sentencel      |
| Ι               | see                  | monkey                    | 'S. 😴            | e 4 Pro          |                |
| Ι               | see                  | lions.                    | Ĵ.Ę              |                  |                |
| Ι               | see                  | elephan                   | ts. G            | ] A              | il of Learning |
| Ι               | see                  | frogs.                    |                  |                  | © A Spoorfy    |
| Ι               | see                  | zebras.                   |                  |                  |                |
| I               | see                  | hippos.                   | -<br>-<br>-      | 2                |                |
| Ι               | see                  | alligator                 | <b>`S</b> . ک    | -2-2->           |                |
| Color a sta     | ar each ti           | me you read <u>all</u> of | the sentence     | HS. 53 5         | 253            |