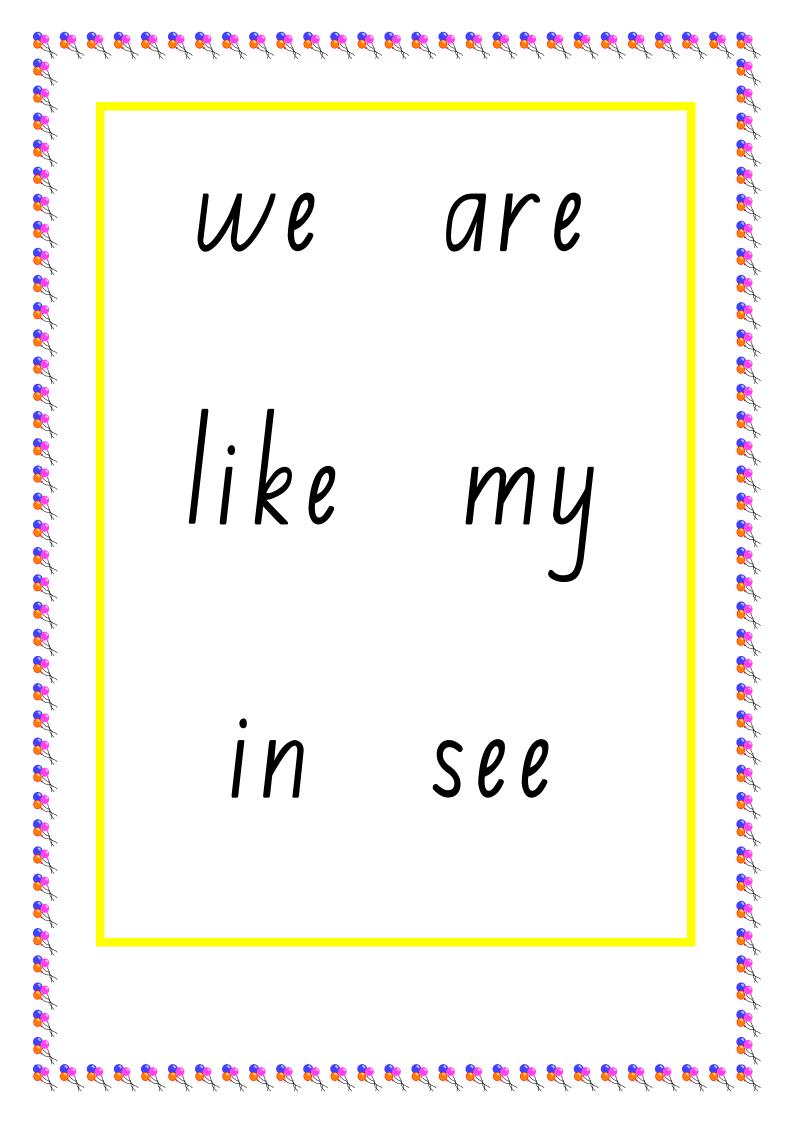

<u>R</u>

R

R

Sing along to the months of the year. Try to point at each month as you go.

| 44 Alphabet Card<br>Butterflies                                                                                                                                                                                                | ۱<br>م | -        | a        |
|--------------------------------------------------------------------------------------------------------------------------------------------------------------------------------------------------------------------------------|--------|----------|----------|
| PIO Box 21814<br>P.O. Box 21814<br>Henderson,<br>Auckland 1231<br>New Zaaland<br>PhyFax (NT) 64 9 528 7742<br>PhyFax (NT) 64 9 528 7742 |        | <b>.</b> | 6        |
| and<br>a                                                                                                                                                                                                                       | is s   | k        | с<br>С   |
| for<br>on                                                                                                                                                                                                                      | the    | /        |          |
| went<br>this                                                                                                                                                                                                                   |        | 3        | e        |
| to<br>can                                                                                                                                                                                                                      | am C   | 2        | <b>↓</b> |
| like<br>in                                                                                                                                                                                                                     | we     | 0        | 9        |
| my<br>see                                                                                                                                                                                                                      | are    | q        | 2        |