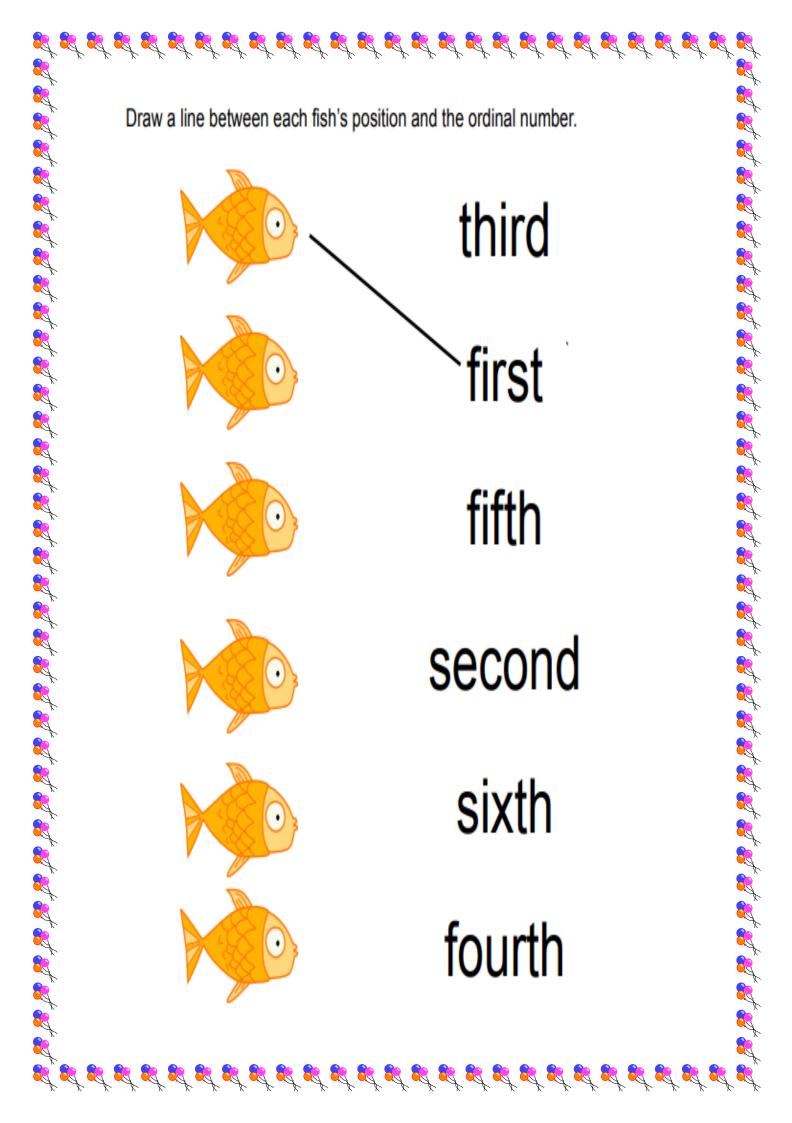

next page)

|    |    | 3  | 4  |    |    |    |    |    | 10 |
|----|----|----|----|----|----|----|----|----|----|
|    |    |    |    |    | 16 |    |    |    |    |
| 21 |    |    |    |    |    |    | 28 |    |    |
|    |    |    |    | 35 |    |    |    |    |    |
|    | 42 |    |    |    |    | 47 |    |    |    |
|    |    |    | 54 |    |    |    |    | 59 |    |
| 61 |    |    |    |    |    |    |    |    |    |
|    |    | 73 |    |    | 76 |    |    |    |    |
|    |    |    |    | 85 |    |    |    |    | 90 |
|    | 92 |    |    |    |    |    |    |    |    |

**R R** 

2

2

R

R









8

ww.kElearnin

**R** 

<mark>, 87</mark> 87 87 87



**R** 

<u>R</u>

Ref.

Complete the patterns:



Real Provide P 8

**R** 

**R** 

R

Complete the patterns:

G Ċ I Q ٢

2 8

R





**R** 

<u>R</u>

- 1 Yellow 4 – Grey 7 – Orange
- 10 White

**8**7

<u>R</u>

R

2 – Red 5 - Brown 8 – Green

- 3 Blue 6 – Black
- 9 Purple

**R** 

**R R R R R**