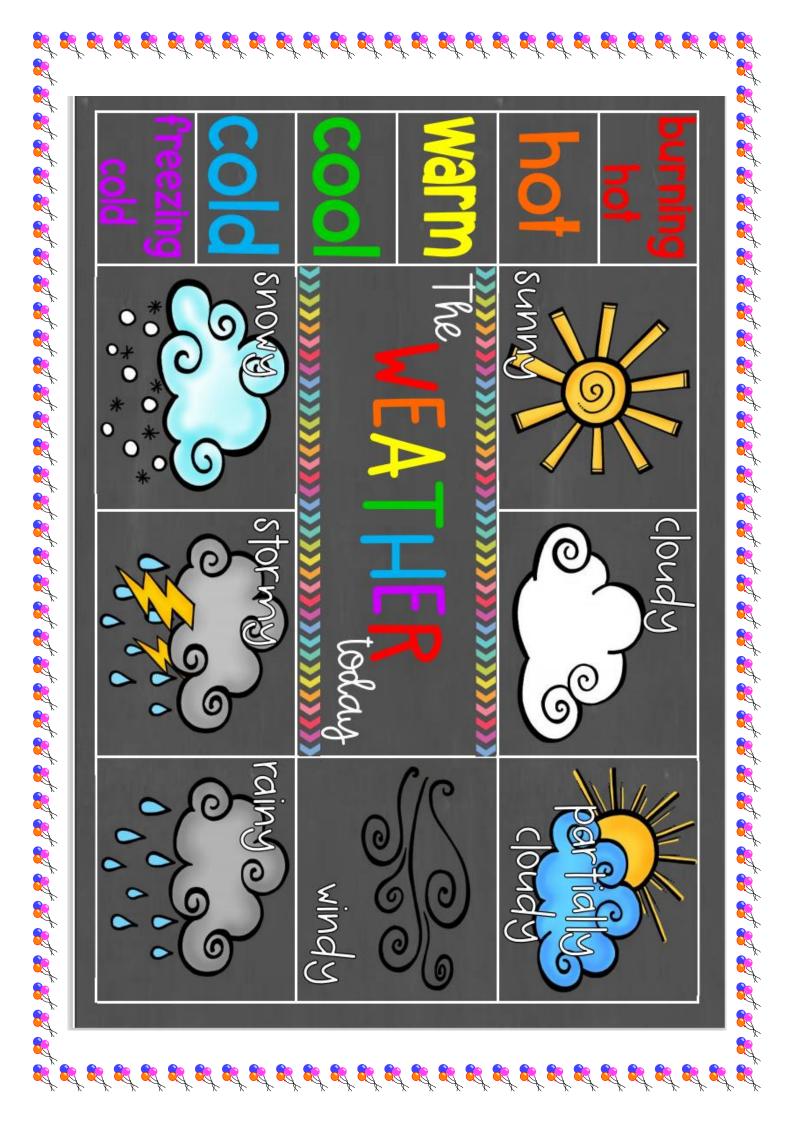

| Nonday | Tuesday   | Wednesday  | Thursday  | Friday    | 💐 💐 💐 💐 | Sunday |
|--------|-----------|------------|-----------|-----------|---------|--------|
|        |           |            |           |           |         |        |
|        |           |            |           |           |         |        |
| D      | 1         |            | 1         |           | 1       |        |
| Drau   | v a picti | ire of the | weather o | putside 1 | today   |        |
|        |           |            |           |           |         |        |
|        |           |            |           |           |         |        |
|        |           |            |           |           |         |        |