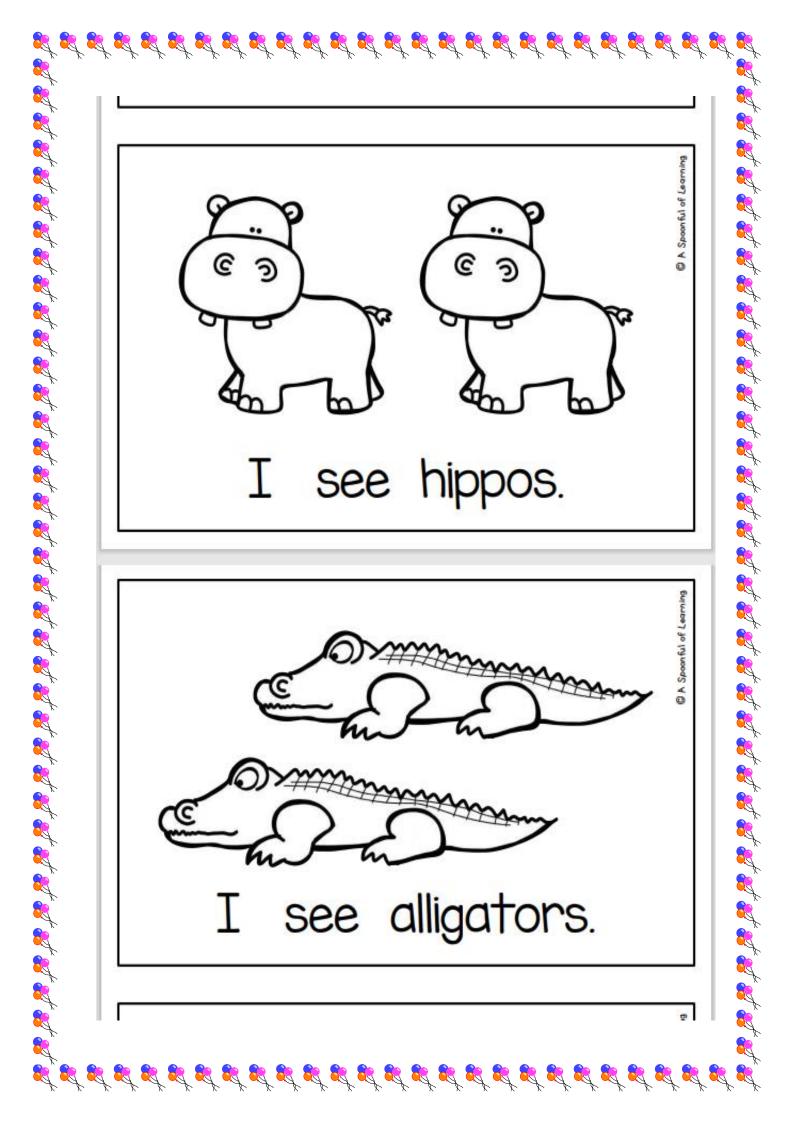

R

8

**R** 

Write a sentence your favourite about animal.

2 **R** mais Δ By: Sight Word Focus: see 🖗 A Spoonful of Learning C A Spoonful of Learning ଡ ß monkeys. Ι see R ૱ 

| Name:           |                      |                           |                  | se               | e              |
|-----------------|----------------------|---------------------------|------------------|------------------|----------------|
| Trace and       | Write 🗸              |                           |                  |                  |                |
| $\underline{-}$ | 9-69-<br>Ight word ' | 'see' in the sentence     | s. Now it is tim | e to read each s | sentencel      |
| Ι               | see                  | monkey                    | 'S. 😴            | e 4 Pro          |                |
| Ι               | see                  | lions.                    | Ĵ.Ę              |                  |                |
| Ι               | see                  | elephan                   | ts. G            | ] A              | il of Learning |
| Ι               | see                  | frogs.                    |                  |                  | © A Spoorfy    |
| Ι               | see                  | zebras.                   |                  |                  |                |
| I               | see                  | hippos.                   | -<br>-<br>-      | 2                |                |
| Ι               | see                  | alligator                 | <b>`S</b> . ک    | -2-2->           |                |
| Color a sta     | ar each ti           | me you read <u>all</u> of | the sentence     | HS. 53 5         | 253            |