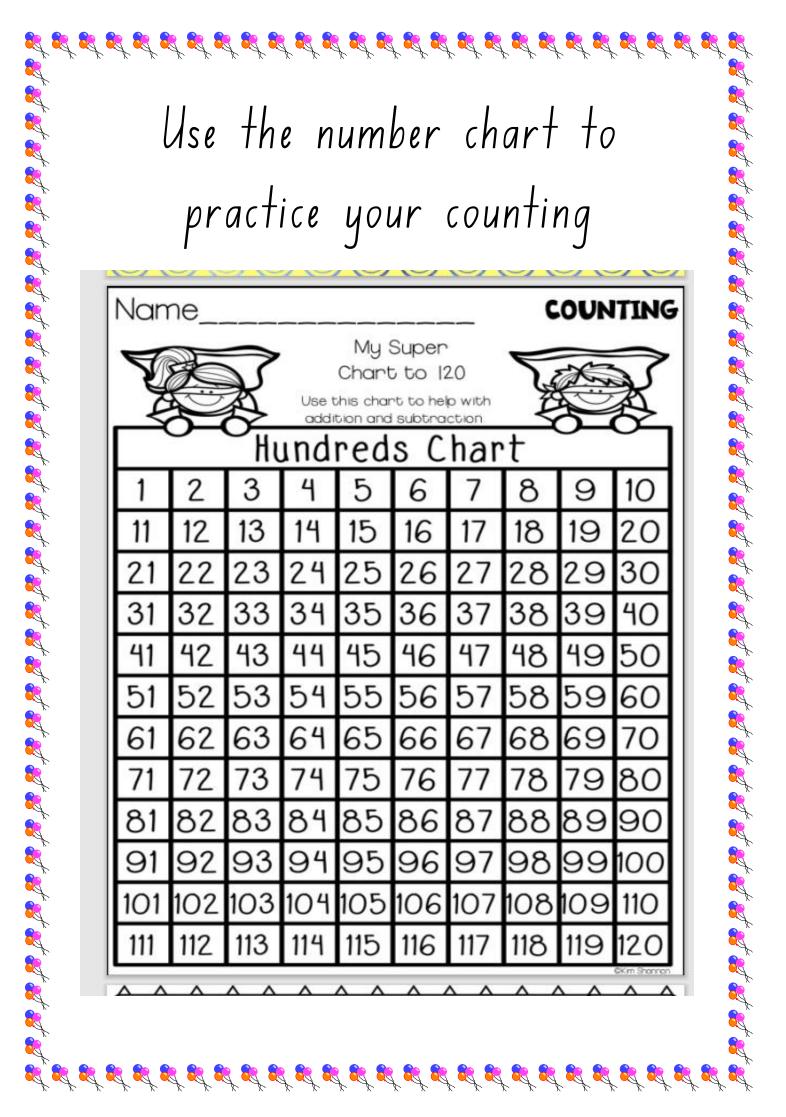

## Can you write the numbers 1-30?

| Can you  | u draw | 25 ha | 11.2 |
|----------|--------|-------|------|
| Curi you | u uruw |       | 115! |
| 5        |        |       |      |

Extension

Can you fill in the hundreds chart with the missing numbers (a complete chart is on the next page)