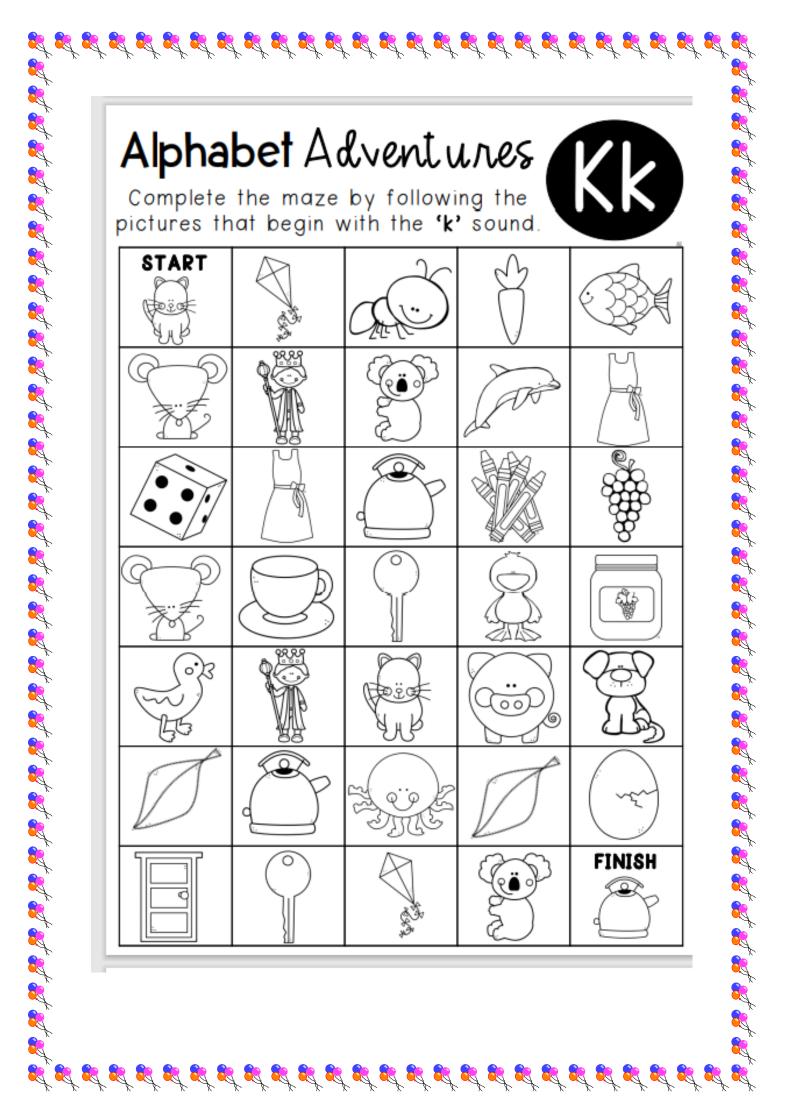

## Extension

Using the blends card can you say the blend i.e. tr as in tree, tw as in twenty

Using our revision letters from the last few weeks lets see what words we can make

cat tac pack sac nap

Can you practice writing out or tracing these words on the next page