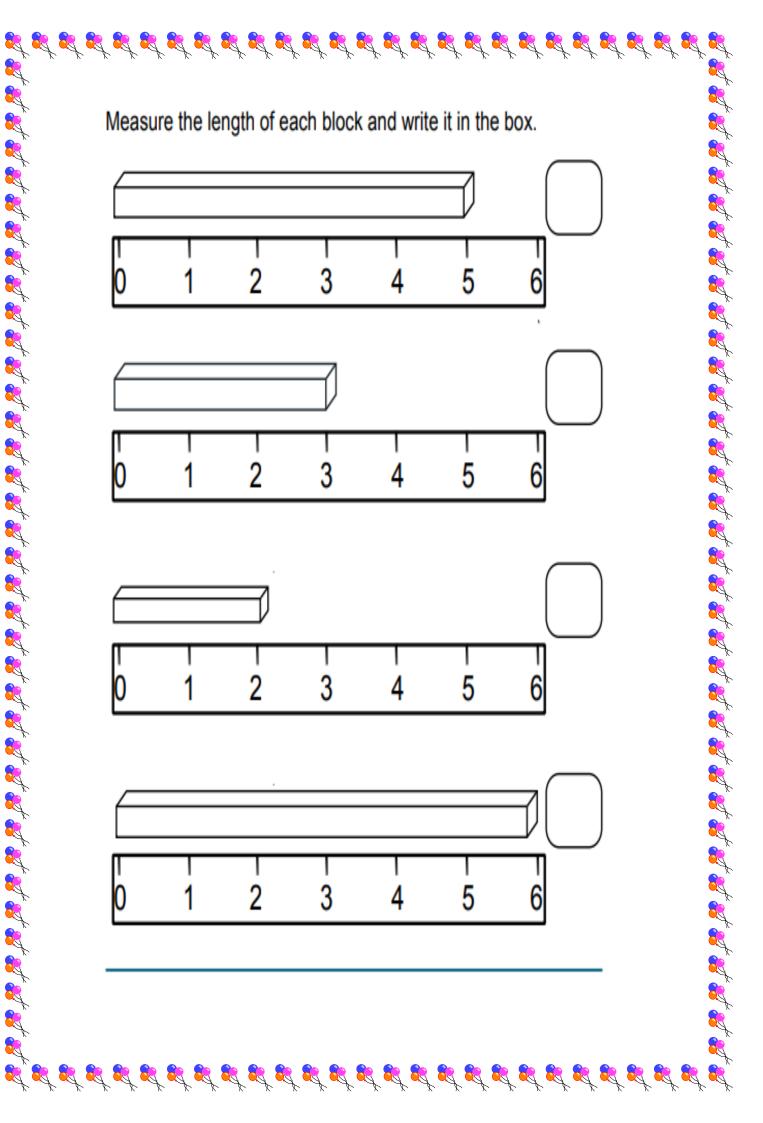

|        |       |      |

Extension

Can you fill in the hundreds chart with the missing numbers (a complete chart is on the next page)

|    |    | 3  | 4  |    |    |    |    |    | 10 |
|----|----|----|----|----|----|----|----|----|----|
|    |    |    |    |    | 16 |    |    |    |    |
| 21 |    |    |    |    |    |    | 28 |    |    |
|    |    |    |    | 35 |    |    |    |    |    |
|    | 42 |    |    |    |    | 47 |    |    |    |
|    |    |    | 54 |    |    |    |    | 59 |    |
| 61 |    |    |    |    |    |    |    |    |    |
|    |    | 73 |    |    | 76 |    |    |    |    |
|    |    |    |    | 85 |    |    |    |    | 90 |
|    | 92 |    |    |    |    |    |    |    |    |

**R R** 

2

2

R

R









8

ww.kElearnin

**R** 

<mark>, 87</mark> 87 87 87



**R** 

<u>R</u>

Ref.

Complete the patterns:



Real Provide P 8

**R** 

**R** 

R

Complete the patterns:

G Ċ I Q ٢

2 8

R





**R** 

<u>R</u>

- 1 Yellow 4 – Grey 7 – Orange
- 10 White

**8**7

<u>R</u>

R

2 – Red 5 - Brown 8 – Green

- 3 Blue 6 – Black
- 9 Purple

**R** 

**R R R R R**