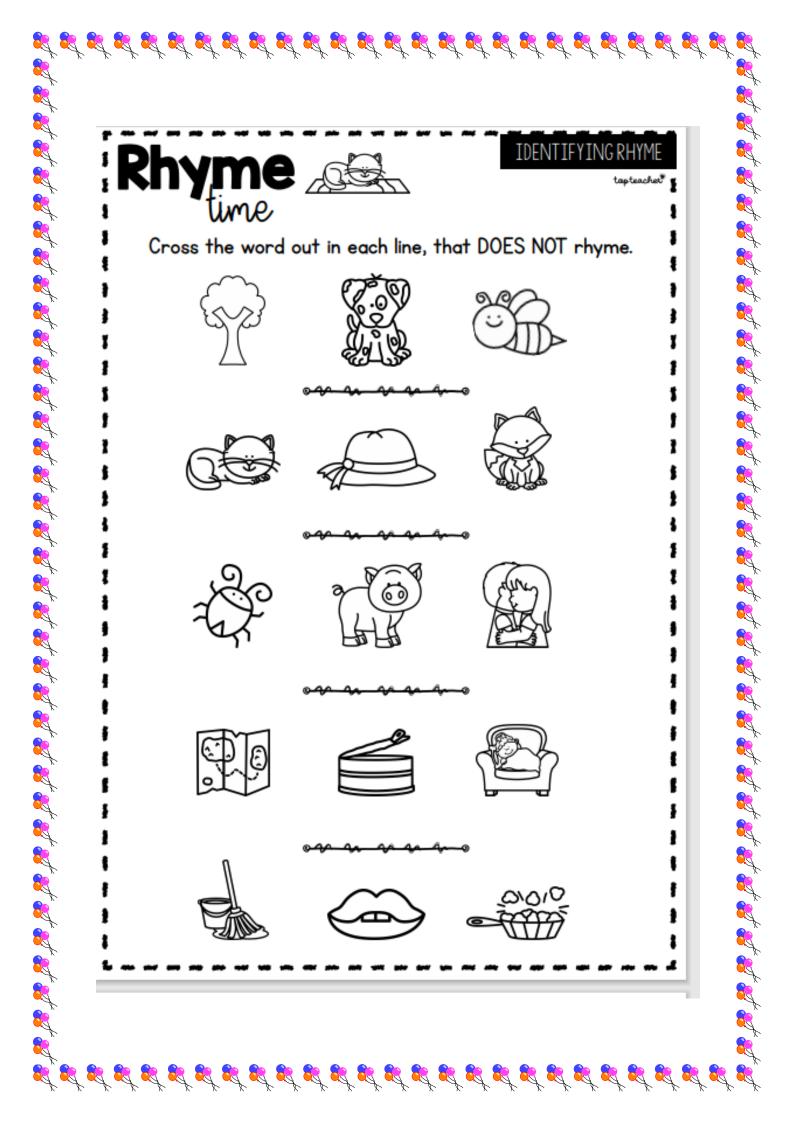

| are    | q        | 2        |

Using the yellow butterfly card listen to the ants in the apple song and point to the sounds as you go <u>Ants In The Apple - Bing video</u>



## Extension

Using the blends card can you say the blend i.e. tr as in tree, tw as in twenty









Using our revision letters from the last few weeks lets see what words we can make

cat tac pack sac nap

Can you practice writing out or tracing these words on the next page





you draw a Can picture of a cat, who sat on a mat

૾ૺૣ

हैंदे हैंदे हैंदे





Interactive stories

The following websites have stories to listen to and activities to try

<u>Storyline Online -</u> <u>Home</u>









Sight word practice Read the words below, have a try at pointing to them as you read.

Try to either trace the words or write them on your own.







Extension: weeks 6 and 7 sight word practice

Have a go at reading some of the orange sight words.

Using your pointing finger, point to the words and have a go at saying them.

Can you copy over these words? Can you write them out?

| as   | his  |
|------|------|
| go   | she  |
| was  | they |
| me   | be   |
| this | like |
| come | ир   |
| have | baby |
| from | her  |

**8** 

R

**R** 

R

R 

| US                              |
|---------------------------------|
| back                            |
| had                             |
| one<br>us<br>back<br>had<br>not |
| not                             |
|