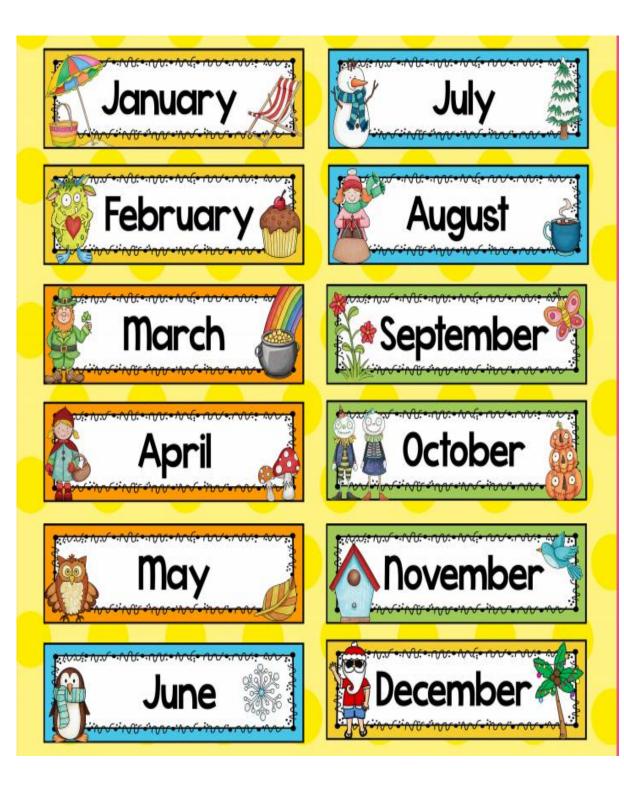

<u>R</u>

R

R

Sing along to the months of the year. Try to point at each month as you go.

| 44 Alphabet Card<br>Butterflies                                                                                                                                                                                                | ۱<br>م | -        | a        |
|--------------------------------------------------------------------------------------------------------------------------------------------------------------------------------------------------------------------------------|--------|----------|----------|
| PIO Box 21814<br>P.O. Box 21814<br>Henderson,<br>Auckland 1231<br>New Zaaland<br>PhyFax (NT) 64 9 528 7742<br>PhyFax (NT) 64 9 528 7742 |        | <b>.</b> | 6        |
| and<br>a                                                                                                                                                                                                                       | is s   | k        | с<br>С   |
| for<br>on                                                                                                                                                                                                                      | the    | /        |          |
| went<br>this                                                                                                                                                                                                                   |        | 3        | e        |
| to<br>can                                                                                                                                                                                                                      | am C   | 2        | <b>↓</b> |
| like<br>in                                                                                                                                                                                                                     | we     | 0        | 9        |
| my<br>see                                                                                                                                                                                                                      | are    | q        | 2        |