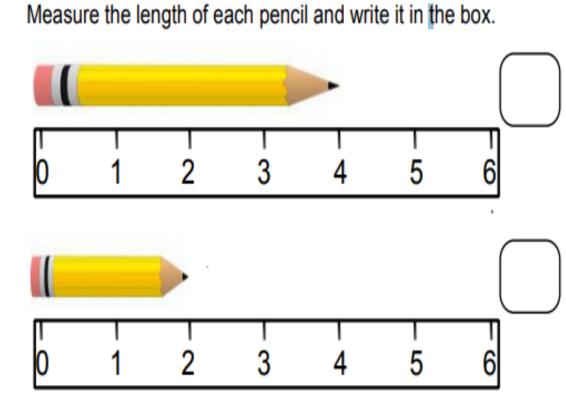

|-------|------|
| Curi you | u uruw |       | 115! |
| 5        |        |       |      |

Extension

Can you fill in the hundreds chart with the missing numbers (a complete chart is on the next page)

|    |    | 3  | 4  |    |    |    |    |    | 10 |
|----|----|----|----|----|----|----|----|----|----|
|    |    |    |    |    | 16 |    |    |    |    |
| 21 |    |    |    |    |    |    | 28 |    |    |
|    |    |    |    | 35 |    |    |    |    |    |
|    | 42 |    |    |    |    | 47 |    |    |    |
|    |    |    | 54 |    |    |    |    | 59 |    |
| 61 |    |    |    |    |    |    |    |    |    |
|    |    | 73 |    |    | 76 |    |    |    |    |
|    |    |    |    | 85 |    |    |    |    | 90 |
|    | 92 |    |    |    |    |    |    |    |    |

**R R** 

2

2

R

R









8

ww.kElearnin

**R** 

<mark>, 87</mark> 87 87 87



**R** 

<u>R</u>

Ref.

Complete the patterns:



Real Provide P 8

**R** 

**R** 

R

Complete the patterns:

G Ċ I Q ٢

2 8

R





**R** 

<u>R</u>

- 1 Yellow 4 – Grey 7 – Orange
- 10 White

**8**7

<u>R</u>

R

2 – Red 5 - Brown 8 – Green

- 3 Blue 6 – Black
- 9 Purple

**R** 

**R R R R R**