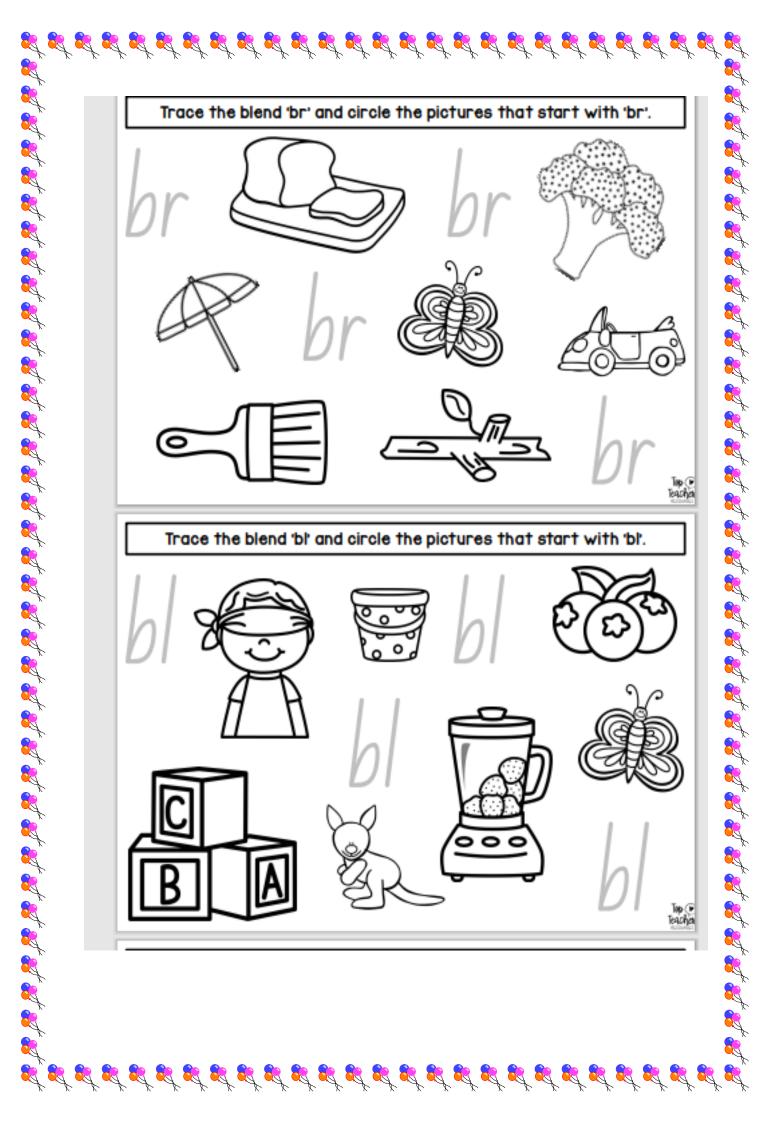

## Extension

Using the blends card can you say the blend i.e. tr as in tree, tw as in twenty

Using our revision letters from the last few weeks lets see what words we can make

cat tac pack sac nap

Can you practice writing out or tracing these words on the next page