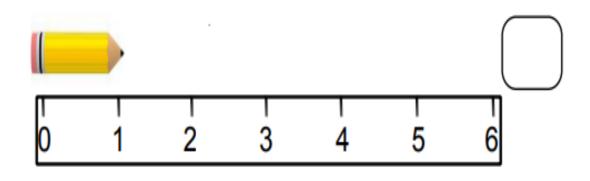

------|------|
| Curi you | u uruw |       | 115! |
| 5        |        |       |      |

Extension

Can you fill in the hundreds chart with the missing numbers (a complete chart is on the next page)

|    |    | 3  | 4  |    |    |    |    |    | 10 |
|----|----|----|----|----|----|----|----|----|----|
|    |    |    |    |    | 16 |    |    |    |    |
| 21 |    |    |    |    |    |    | 28 |    |    |
|    |    |    |    | 35 |    |    |    |    |    |
|    | 42 |    |    |    |    | 47 |    |    |    |
|    |    |    | 54 |    |    |    |    | 59 |    |
| 61 |    |    |    |    |    |    |    |    |    |
|    |    | 73 |    |    | 76 |    |    |    |    |
|    |    |    |    | 85 |    |    |    |    | 90 |
|    | 92 |    |    |    |    |    |    |    |    |

**R R** 

2

2

R

R









8

ww.kElearnin

**R** 

<mark>, 87</mark> 87 87 87



**R** 

<u>R</u>

Ref.

Complete the patterns:



Real Provide P 8

**R** 

**R** 

R

Complete the patterns:

G Ċ I Q ٢

2 8

R





**R** 

<u>R</u>

- 1 Yellow 4 – Grey 7 – Orange
- 10 White

**8**7

<u>R</u>

R

2 – Red 5 - Brown 8 – Green

- 3 Blue 6 – Black
- 9 Purple

**R** 

**R R R R R**