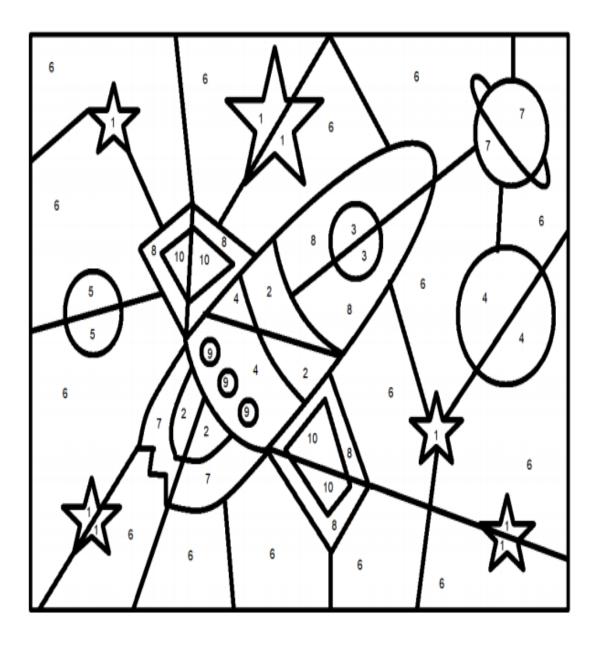

R

Complete the patterns:

G Ċ I Q ٢

2 8

R

**R** 

<u>R</u>

- 1 Yellow 4 – Grey 7 – Orange
- 10 White

**8**7

<u>R</u>

R

2 – Red 5 - Brown 8 – Green

- 3 Blue 6 – Black
- 9 Purple

**R** 

**R R R R R** 