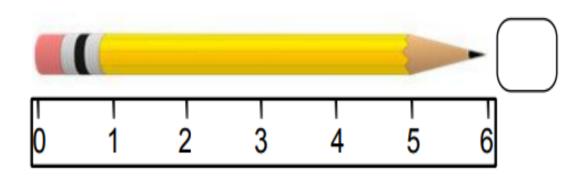

----|------|
| Curi you | u uruw |       | 115! |
| 5        |        |       |      |

Extension

Can you fill in the hundreds chart with the missing numbers (a complete chart is on the next page)

|    |    | 3  | 4  |    |    |    |    |    | 10 |
|----|----|----|----|----|----|----|----|----|----|
|    |    |    |    |    | 16 |    |    |    |    |
| 21 |    |    |    |    |    |    | 28 |    |    |
|    |    |    |    | 35 |    |    |    |    |    |
|    | 42 |    |    |    |    | 47 |    |    |    |
|    |    |    | 54 |    |    |    |    | 59 |    |
| 61 |    |    |    |    |    |    |    |    |    |
|    |    | 73 |    |    | 76 |    |    |    |    |
|    |    |    |    | 85 |    |    |    |    | 90 |
|    | 92 |    |    |    |    |    |    |    |    |

**R R** 

2

2

R

R









8

ww.kElearnin

**R** 

<mark>, 87</mark> 87 87 87



**R** 

<u>R</u>

Ref.

Complete the patterns:



Real Provide P 8

**R** 

**R** 

R

Complete the patterns:

G Ċ I Q ٢

2 8

R





**R** 

<u>R</u>

- 1 Yellow 4 – Grey 7 – Orange
- 10 White

**8**7

<u>R</u>

R

2 – Red 5 - Brown 8 – Green

- 3 Blue 6 – Black
- 9 Purple

**R** 

**R R R R R**