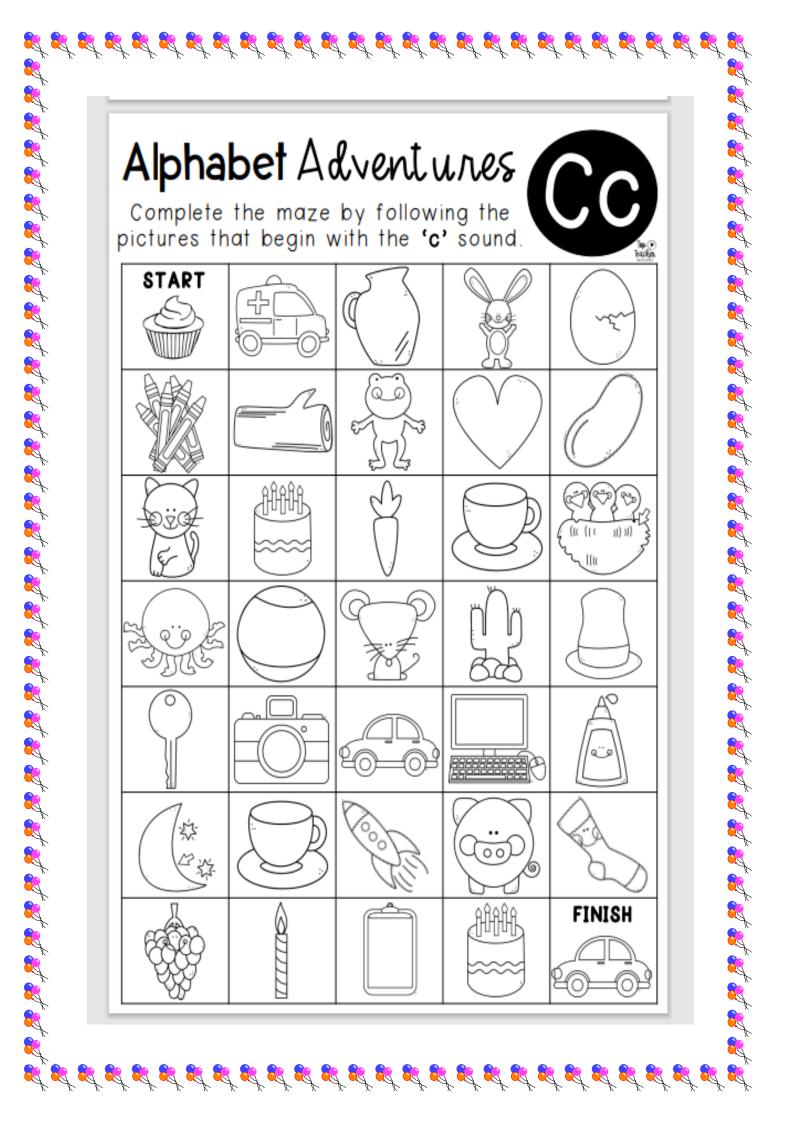

## Extension

Using the blends card can you say the blend i.e. tr as in tree, tw as in twenty

Using our revision letters from the last few weeks lets see what words we can make

cat tac pack sac nap

Can you practice writing out or tracing these words on the next page