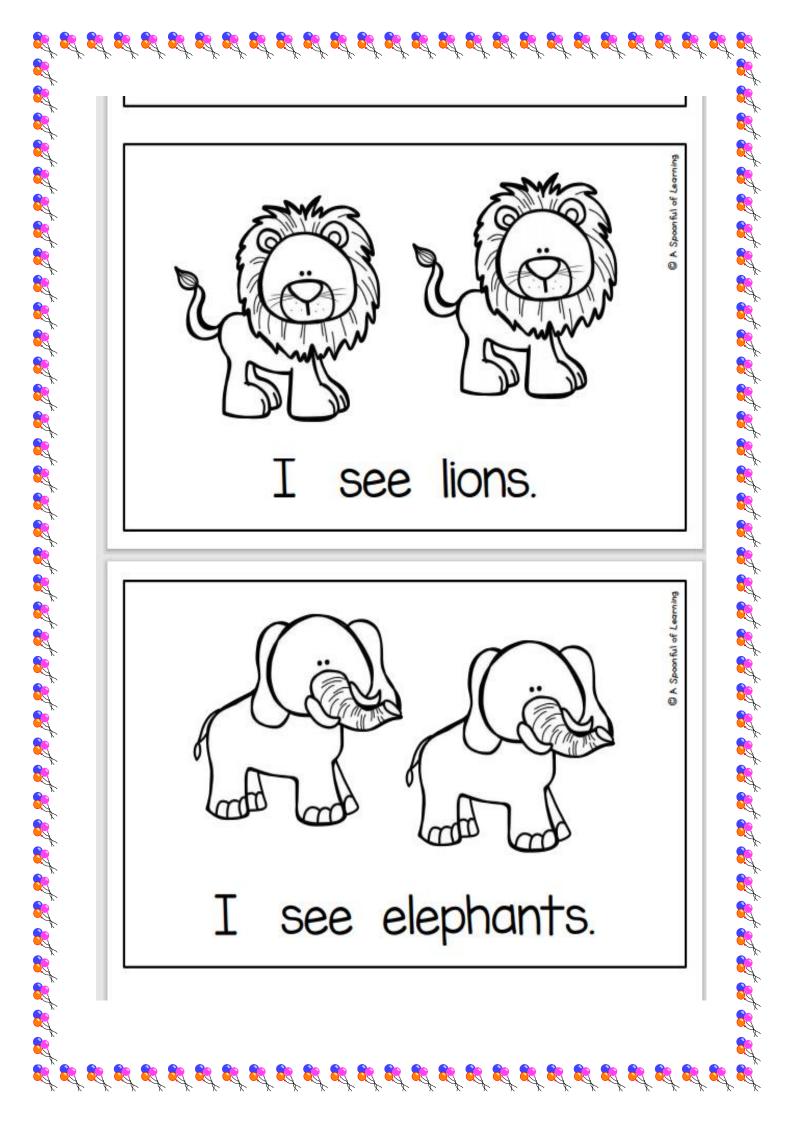

R

8

**R** 

Write a sentence your favourite about animal.

2 **R** mais Δ By: Sight Word Focus: see 🖗 A Spoonful of Learning C A Spoonful of Learning ଡ ß monkeys. Ι see R ૱ 

| Name:           |                      |                           |                  | se               | e              |
|-----------------|----------------------|---------------------------|------------------|------------------|----------------|
| Trace and       | Write 🗸              |                           |                  |                  |                |
| $\underline{-}$ | 9-69-<br>Ight word ' | 'see' in the sentence     | s. Now it is tim | e to read each s | sentencel      |
| Ι               | see                  | monkey                    | 'S. 😴            | e 4 Pro          |                |
| Ι               | see                  | lions.                    | Ĵ.Ę              |                  |                |
| Ι               | see                  | elephan                   | ts. G            | ] A              | il of Learning |
| Ι               | see                  | frogs.                    |                  |                  | © A Spoorfy    |
| Ι               | see                  | zebras.                   |                  |                  |                |
| I               | see                  | hippos.                   | -<br>-<br>-      | 2                |                |
| Ι               | see                  | alligator                 | <b>`S</b> . ک    | -2-2->           |                |
| Color a sta     | ar each ti           | me you read <u>all</u> of | the sentence     | HS. 53 5         | 253            |