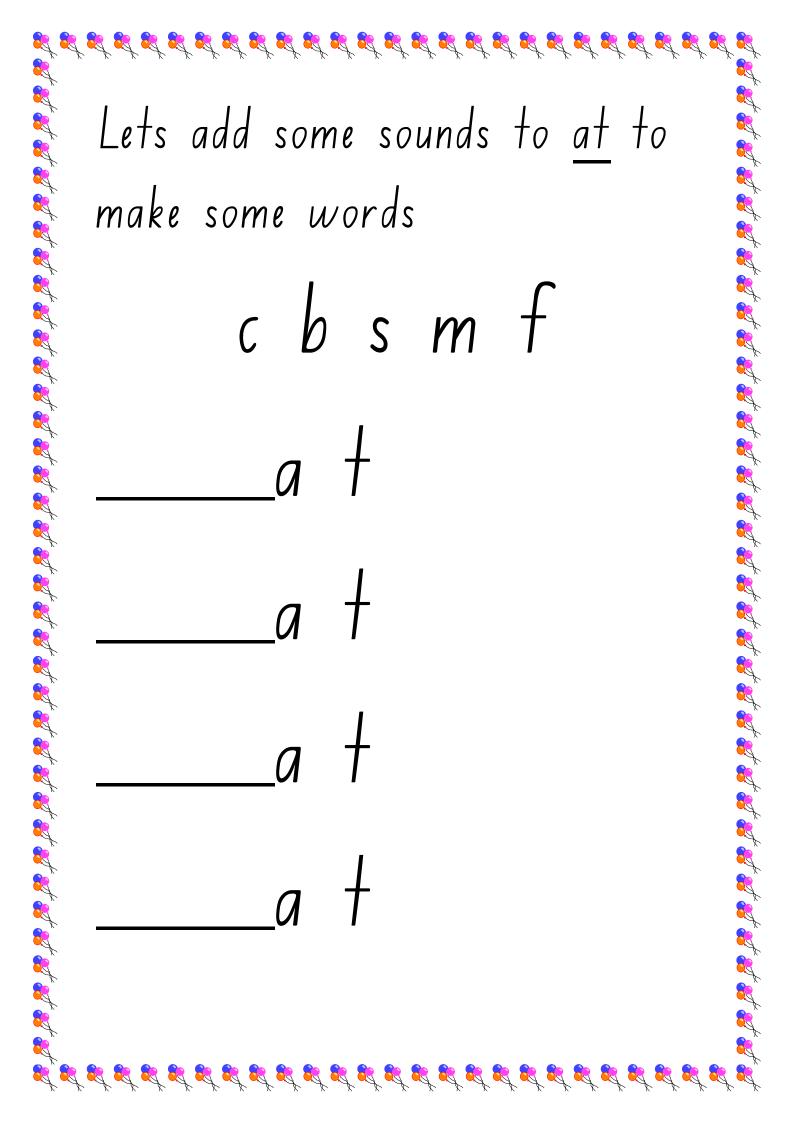

## Extension

Using the blends card can you say the blend i.e. tr as in tree, tw as in twenty

Using our revision letters from the last few weeks lets see what words we can make

cat tac pack sac nap

Can you practice writing out or tracing these words on the next page