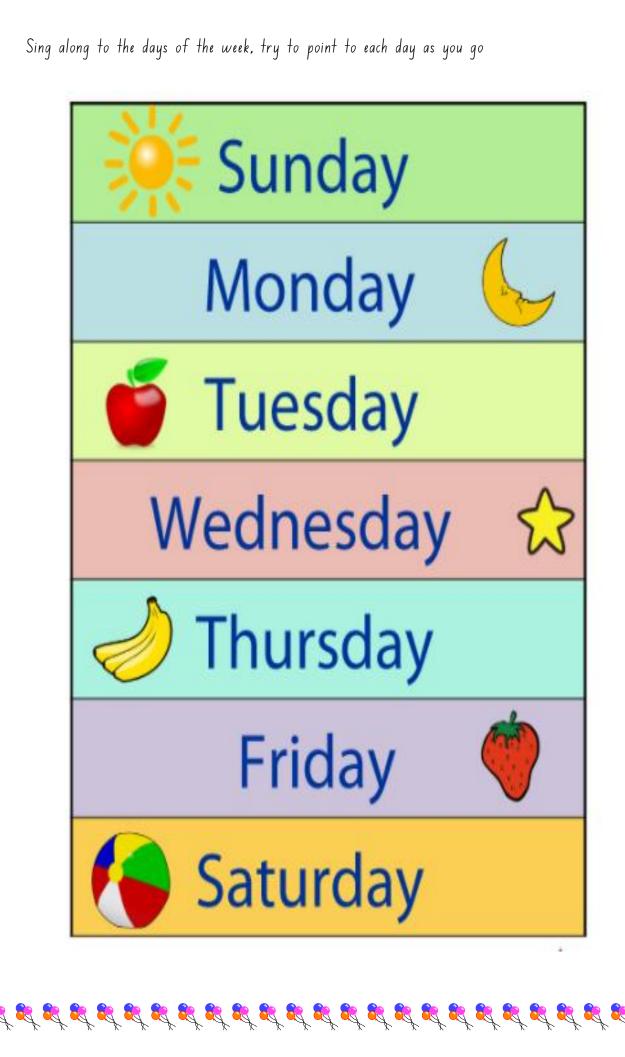

Days of the week -

Days of the Week Song | The Singing Walrus - Bing video Days Of The Week Addams Family (Parody) | Fun songs for Big Kids, Preschoolers and Toddlers - Bing video Days of the Week Syllables Song | Jack Hartmann | Syllable Song - Bing video