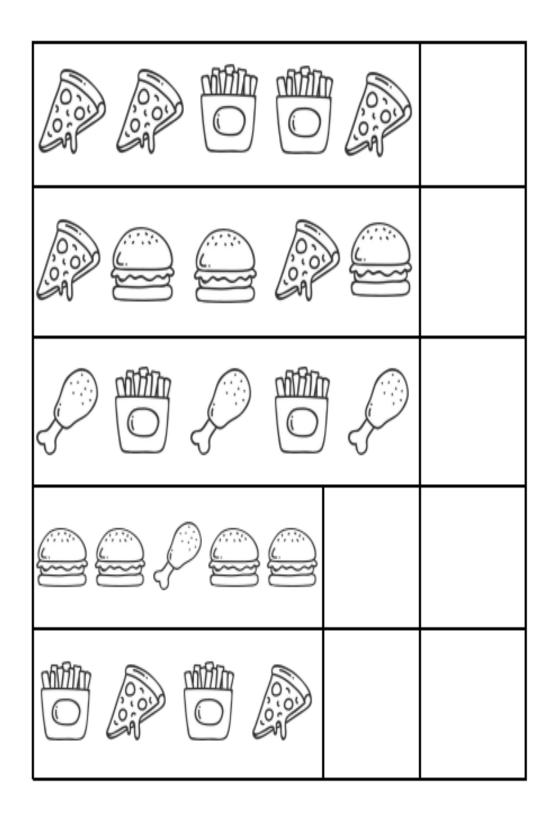

<mark>, 87</mark> 87 87 87

**R** 

<u>R</u>

Ref.

Complete the patterns:

Real Provide P 8

**R** 

**R** 