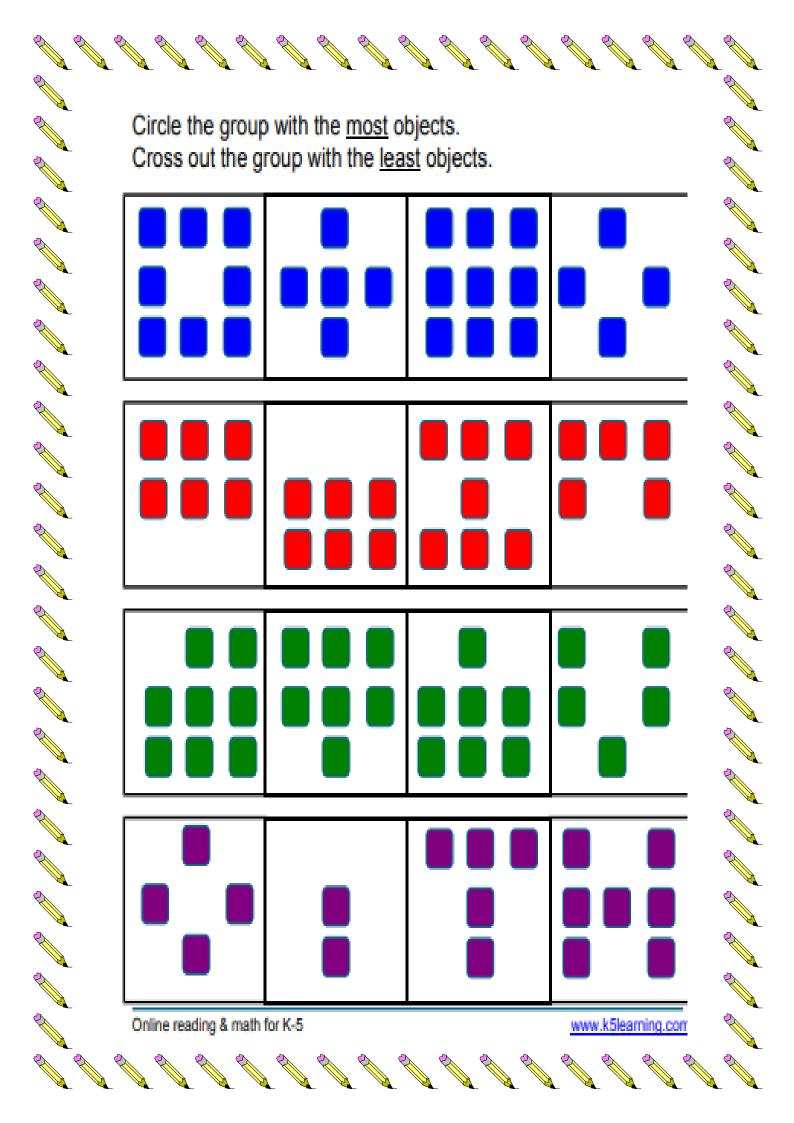

Can you write the numbers 1-30? E STATE OF THE STA Can you draw 23 lines? All and a second

Extension

Can you fill in the hundreds chart with the missing numbers (a complete chart is on the next page)

| 3  | 5                                            | 7                                                                                                                                                       | 9                                                                                                                                                                                                                               |                                                                                                                                                                                                                                                                                                         |
|----|----------------------------------------------|---------------------------------------------------------------------------------------------------------------------------------------------------------|---------------------------------------------------------------------------------------------------------------------------------------------------------------------------------------------------------------------------------|---------------------------------------------------------------------------------------------------------------------------------------------------------------------------------------------------------------------------------------------------------------------------------------------------------|
| 13 | 15                                           | 17                                                                                                                                                      | 19                                                                                                                                                                                                                              |                                                                                                                                                                                                                                                                                                         |
| 23 | 25                                           | 27                                                                                                                                                      | 29                                                                                                                                                                                                                              |                                                                                                                                                                                                                                                                                                         |
| 33 | 35                                           | 37                                                                                                                                                      | 39                                                                                                                                                                                                                              |                                                                                                                                                                                                                                                                                                         |
| 43 | 45                                           | 47                                                                                                                                                      | 49                                                                                                                                                                                                                              |                                                                                                                                                                                                                                                                                                         |
| 53 | 55                                           | 57                                                                                                                                                      | 59                                                                                                                                                                                                                              |                                                                                                                                                                                                                                                                                                         |
| 63 | 65                                           | 67                                                                                                                                                      | 69                                                                                                                                                                                                                              |                                                                                                                                                                                                                                                                                                         |
| 73 | 75                                           | 77                                                                                                                                                      | 79                                                                                                                                                                                                                              |                                                                                                                                                                                                                                                                                                         |
| 83 | 85                                           | 87                                                                                                                                                      | 89                                                                                                                                                                                                                              |                                                                                                                                                                                                                                                                                                         |
| 93 | 95                                           | 97                                                                                                                                                      | 99                                                                                                                                                                                                                              |                                                                                                                                                                                                                                                                                                         |
|    | 13<br>23<br>33<br>43<br>53<br>63<br>73<br>83 | 13       15         23       25         33       35         43       45         53       55         63       65         73       75         83       85 | 13       15       17         23       25       27         33       35       37         43       45       47         53       55       57         63       65       67         73       75       77         83       85       87 | 13       15       17       19         23       25       27       29         33       35       37       39         43       45       47       49         53       55       57       59         63       65       67       69         73       75       77       79         83       85       87       89 |

## Use the number chart to practice your counting

| Name COUNTING                                                                             |     |     |     |     |     |     |     |     |     |  |  |  |
|-------------------------------------------------------------------------------------------|-----|-----|-----|-----|-----|-----|-----|-----|-----|--|--|--|
| My Super Chart to 120 Use this chart to help with addition and subtraction Hundreds Chart |     |     |     |     |     |     |     |     |     |  |  |  |
| 1                                                                                         | 2   | 3   | 4   | 5   | 6   | 7   | 8   | 9   | 10  |  |  |  |
| 11                                                                                        | 12  | 13  | 14  | 15  | 16  | 17  | 18  | 19  | 20  |  |  |  |
| 21                                                                                        | 22  | 23  | 24  | 25  | 26  | 27  | 28  | 29  | 30  |  |  |  |
| 31                                                                                        | 32  | 33  | 34  | 35  | 36  | 37  | 38  | 39  | 40  |  |  |  |
| 41                                                                                        | 42  | 43  | 44  | 45  | 46  | 47  | 48  | 49  | 50  |  |  |  |
| 51                                                                                        | 52  | 53  | 54  | 55  | 56  | 57  | 58  | 59  | 60  |  |  |  |
| 61                                                                                        | 62  | 63  | 64  | 65  | 66  | 67  | 68  | 69  | 70  |  |  |  |
| 71                                                                                        | 72  | 73  | 74  | 75  | 76  | 77  | 78  | 79  | 80  |  |  |  |
| 81                                                                                        | 82  | 83  | 84  | 85  | 86  | 87  | 88  | 89  | 90  |  |  |  |
| 91                                                                                        | 92  | 93  | 94  | 95  | 96  | 97  | 98  | 99  | 100 |  |  |  |
| 101                                                                                       | 102 | 103 | 104 | 105 | 106 | 107 | 108 | 109 | 110 |  |  |  |
| 111                                                                                       | 112 | 113 | 114 | 115 | 116 | 117 | 118 | 119 | 120 |  |  |  |