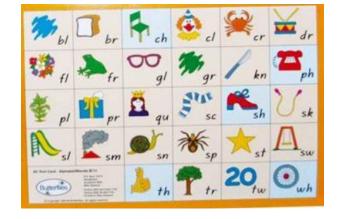

#### Extension

Ants In The Apple - Bing video

Using the blends card can you say

the blend i.e. the as in thumb sw as in swing

All and a second September 1 All and a second A STATE OF THE STA S S Sell sells STATE OF THE PARTY All and a second All and a second All and a second STATE OF THE PARTY S S A STATE OF THE STA Sell sells Sell sells Sept. S S Sell sells All and a second S S S S S Sept. S S