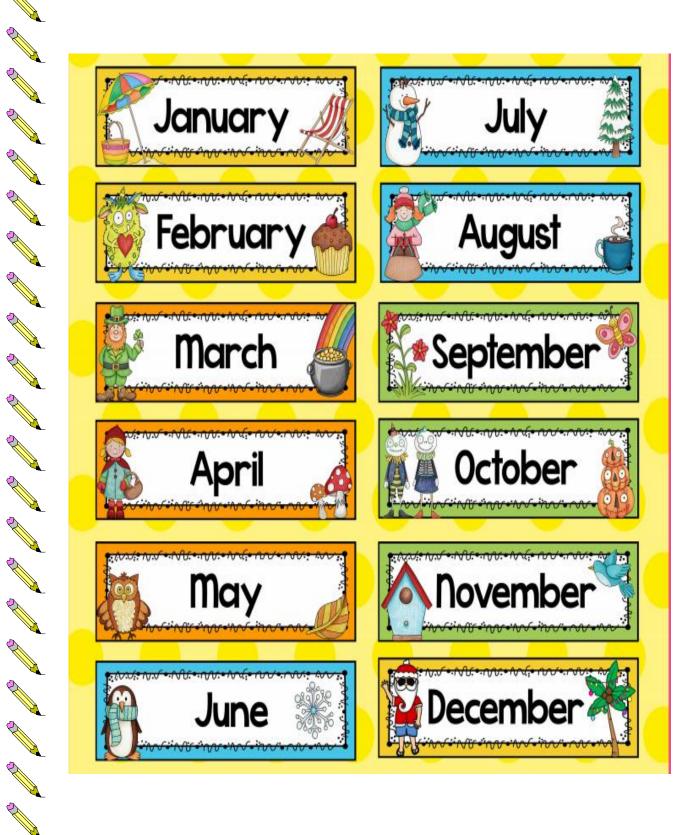

Sing along to the months of the year. Try to point at each month as you go.

Sing along to the days of the week, try to point to each day as you go

A4 Alphabet Card B101
P.O. Box 21614 © Copyright 1991-98 Butte Butterflies 9 0 N 6 and S. 0 0 the for 2 went 3 2 0 can am to like we 3. 3 9 0 are hw see ×