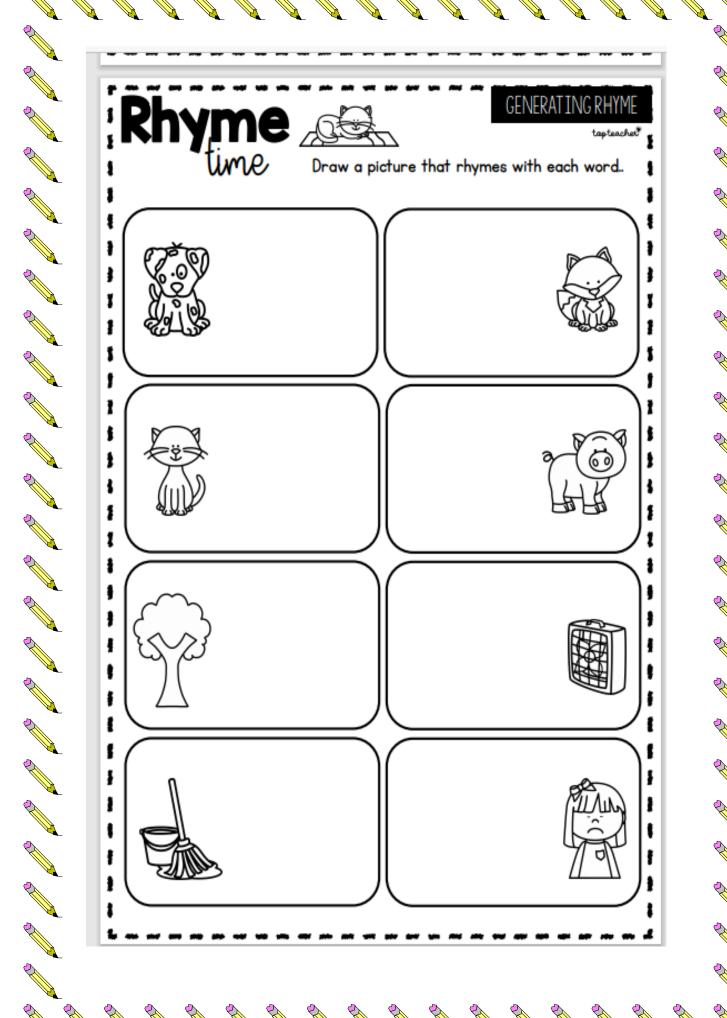

gin with the **'e'** sound.





Alphabet Adventures Complete the maze by following the pictures that begin with the 'h' sound. START INK 00) **FINISH** Q 0

Using our revision letters from the last few weeks lets see what words we can make satni hat sh pat nap mat Can you practice writing out or tracing these words on the next page

hat ship pat nap mat at

Lets add some sounds to ip to make some words sh t s

Can you draw a picture of a ship Extension activity on next page

Trace the blend 'cr' and circle the pictures that start with 'cr'. Tap (\* Teacha Trace the blend 'cl' and circle the pictures that start with 'cl'.

# Interactive stories

The following websites have stories to listen to and activities to try

<u>Storyline Online -</u> <u>Home</u>



**THE LITERACY SHED - Home** 





### Sight word practice

Read the words below, have a try at pointing to them as you read.

Try to either trace the words or write them on your own.

am went this can we are

like my

in see

the is for and on

Extension Have a go at reading the yellow sight words. Using your pointing finger, point to the words and have a go at saying them. Can you copy over these words? Can you write them out?

what went when run all going were school an down no there each sleep USE

how do book their father too ood please ľm day want

## Writing practice

Practice writing your first name.

Extension: Can you write your full name or your parents name?

Draw a picture of someone at home



1 like Autumn Leaves



By \_\_\_\_\_



like red leaves.



like green leaves.

All and a second

All and a second