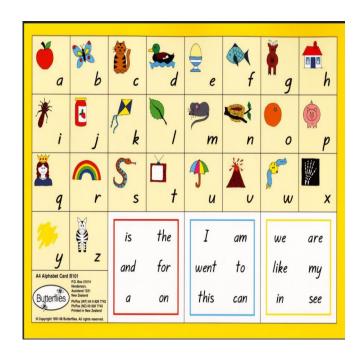

### Sight word practice

Read the words below, have a try at pointing to them as you read.

Try to either trace the words or write them on your own.

am went this can we are

like my

in see

the is for and on

Extension Have a go at reading the yellow sight words. Using your pointing finger, point to the words and have a go at saying them. Can you copy over these words? Can you write them out?