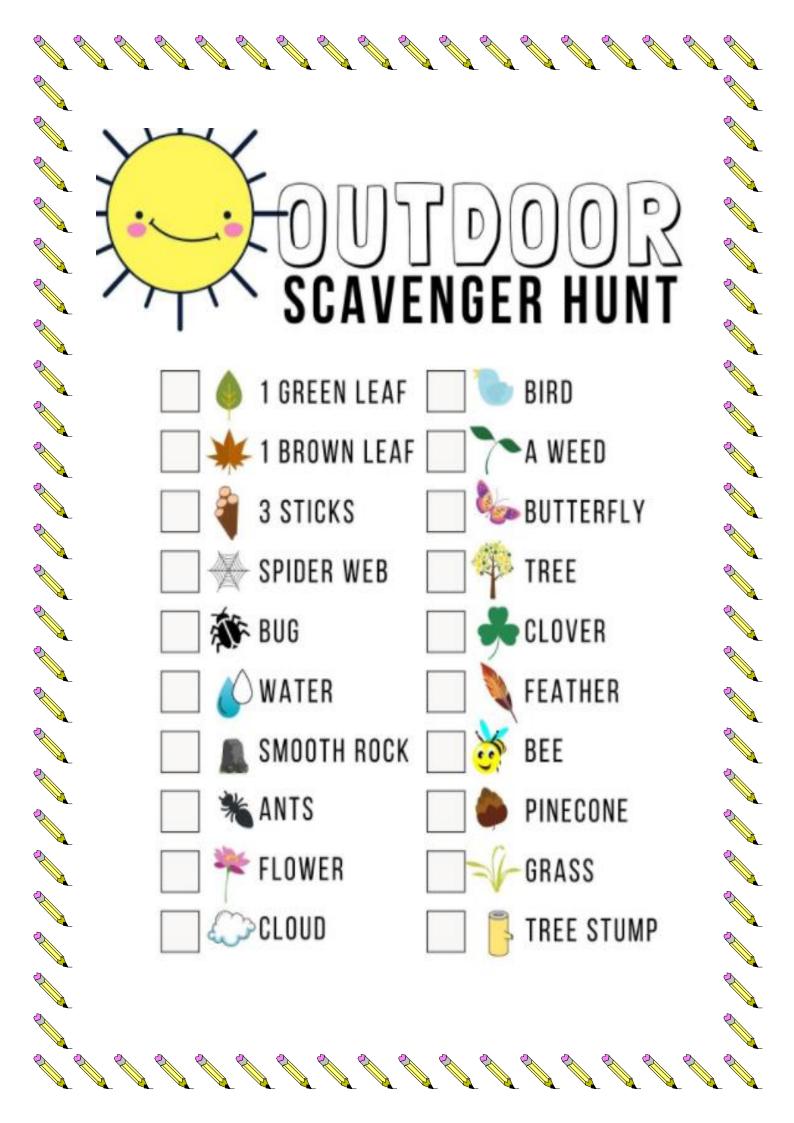

All and a second

All and a second

All and a second

like brown leaves.

All and a second Service Servic RE SCAVENGE A STATE OF THE STA S S S S Service Servic A spider A curved leaf web A spotted Some thing yellow Service Servic rock A track or A flying insect foot print Report of the second A seed or A hole All and a second seed pod S S A funny A bug or shaped insect cloud STATE OF THE PARTY something An evergreen Service Servic beautiful tree S S Three types of A feather birds Service Servic A stick shaped some water like a letter of the alphabet STATE OF THE PARTY Something tree sap smooth All and a second by Kate Rijs ECO EXPLORERS AUSTRALIA - WWW. ECOR+plorers.com.av