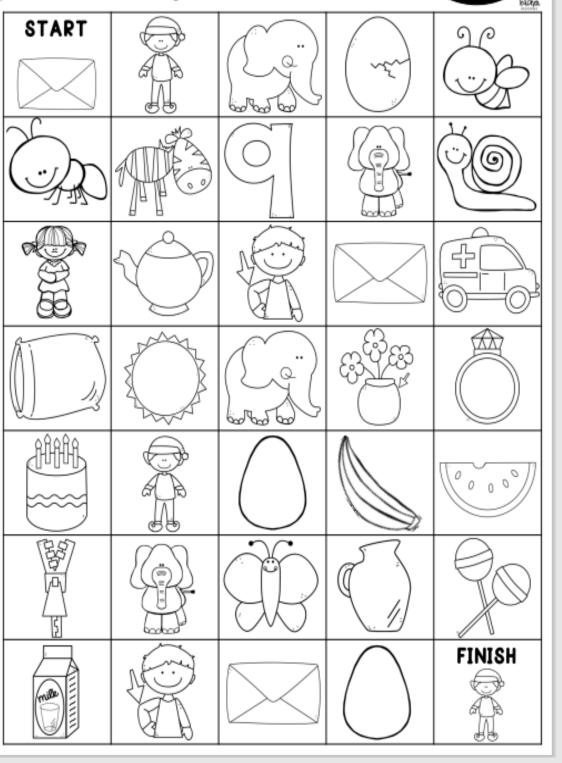

### Alphabet Adventures

Complete the maze by following the pictures that begin with the **'e'** sound.

Alphabet Adventures Complete the maze by following the pictures that begin with the 'h' sound. START INK 00) **FINISH** Q 0