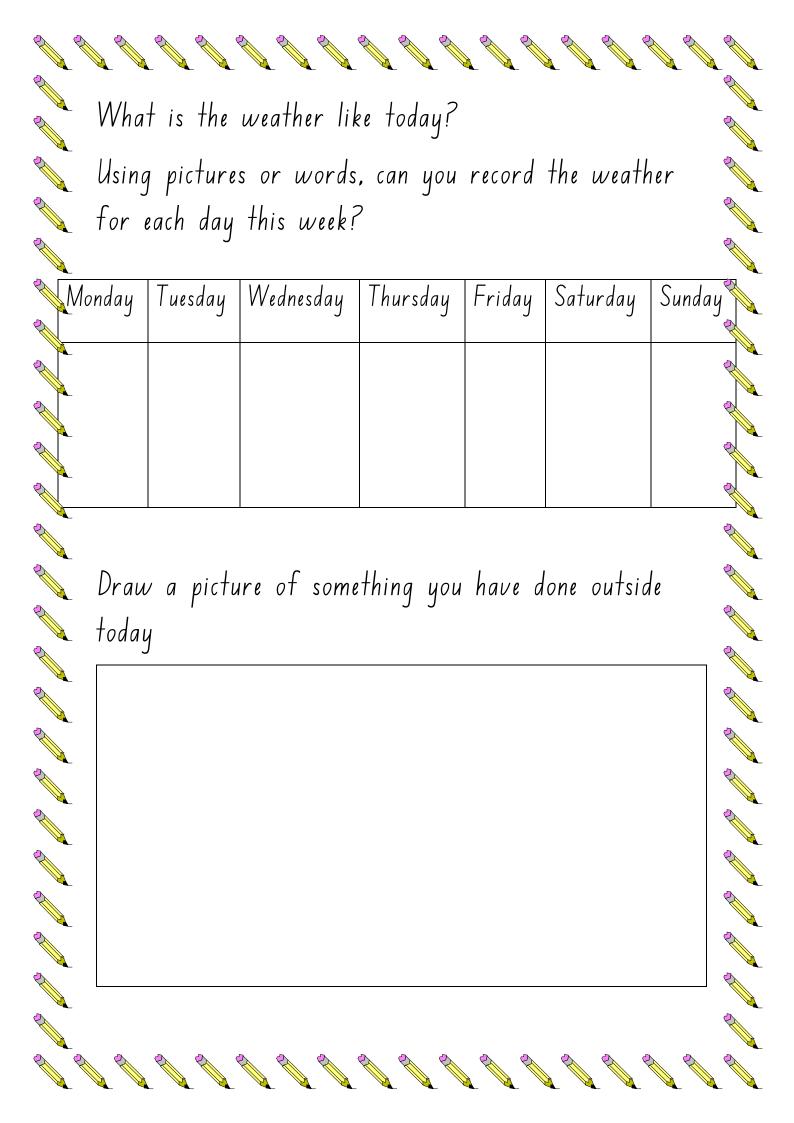

|  |  |  |  |
|                | 6<br>13<br>20 | 6 7 13 14 20 21 | MON TUE WED  1  6 7 8  13 14 15  20 21 22 | MON         TUE         WED         THU           1         2           6         7         8         9           13         14         15         16           20         21         22         23 | MON         TUE         WED         THU         FRI           1         2         3           6         7         8         9         10           13         14         15         16         17           20         21         22         23         24 |  |  |  |  |





Sing along to the months of the year. Try to point at each month as you go.



Sing along to the days of the week, try to point to each day as you go



A4 Alphabet Card B101
P.O. Box 21614 © Copyright 1991-98 Butte Butterflies 9 0 N 6 and S. 0 0 the for 2 went 3 2 0 can am to like we 3. 3 9 0 are hw see ×

butterfly card
listen to the ants
in the apple song
and point to the
sounds as you go



#### Extension

Ants In The Apple - Bing video

Using the blends card can you say



the blend i.e. the as in thumb sw as in swing

All and a second September 1 All and a second A STATE OF THE STA S S Sell sells STATE OF THE PARTY All and a second All and a second All and a second STATE OF THE PARTY S S A STATE OF THE STA Sell sells Sell sells Sept. S S Sell sells All and a second S S S S S Sept.