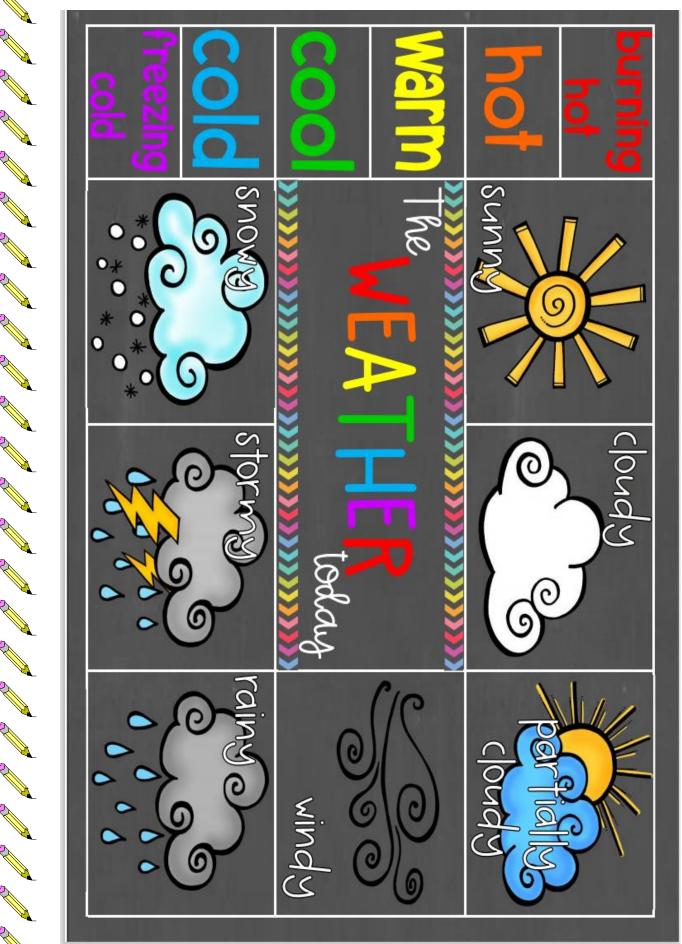

|  |  |  |  |
|                | 6<br>13<br>20 | 6 7 13 14 20 21 | MON TUE WED  1  6 7 8  13 14 15  20 21 22 | MON         TUE         WED         THU           1         2           6         7         8         9           13         14         15         16           20         21         22         23 | MON         TUE         WED         THU         FRI           1         2         3           6         7         8         9         10           13         14         15         16         17           20         21         22         23         24 |  |  |  |  |





Sing along to the months of the year. Try to point at each month as you go.



Sing along to the days of the week, try to point to each day as you go



A4 Alphabet Card B101
P.O. Box 21614 © Copyright 1991-98 Butte Butterflies 9 0 N 6 and S. 0 0 the for 2 went 3 2 0 can am to like we 3. 3 9 0 are hw see ×

butterfly card
listen to the ants
in the apple song
and point to the
sounds as you go



#### Extension

Ants In The Apple - Bing video

Using the blends card can you say



the blend i.e. the as in thumb sw as in swing

All and a second September 1 All and a second A STATE OF THE STA S S Sell sells STATE OF THE PARTY All and a second All and a second All and a second STATE OF THE PARTY S S A STATE OF THE STA Sell sells Sell sells Sept. S S Sell sells All and a second S S S S S Sept