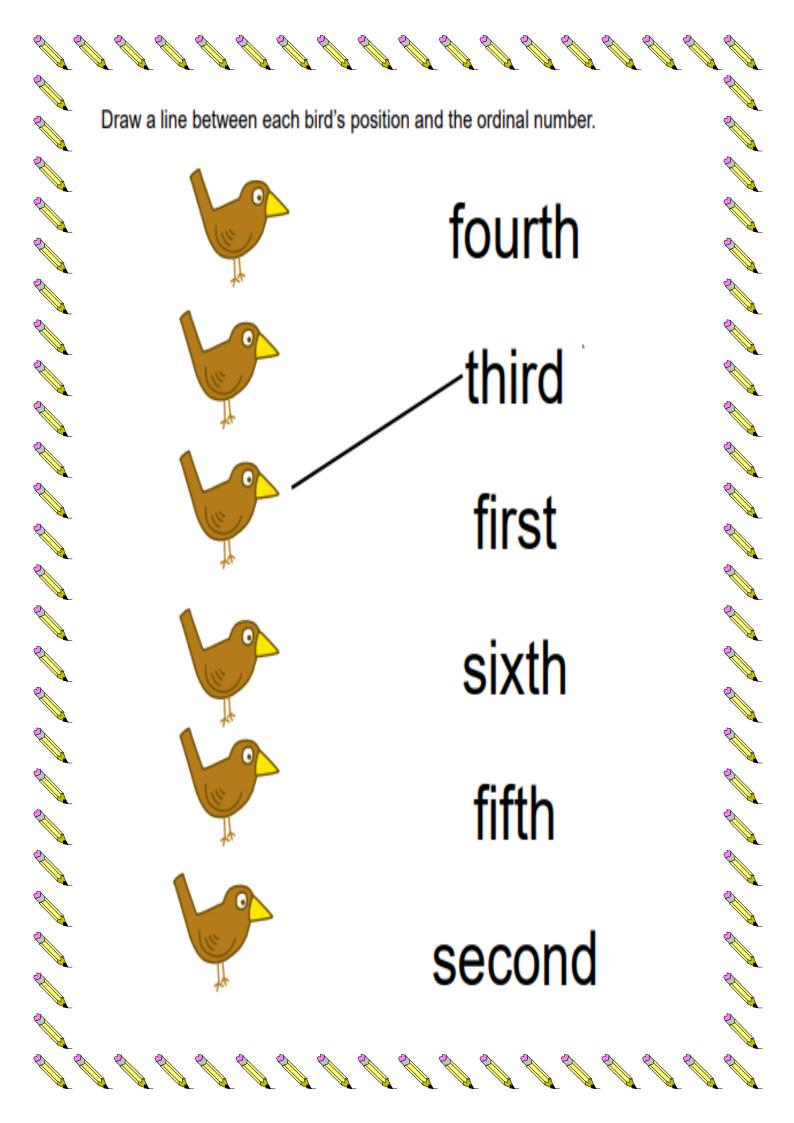

Sing along to the months of the year. Try to point at each month as you go.

Sing along to the days of the week, try to point to each day as you go

A4 Alphabet Card B101
P.O. Box 21614 © Copyright 1991-98 Butte Butterflies 9 0 N 6 and S. 0 0 the for 2 went 3 2 0 can am to like we 3. 3 9 0 are hw see ×