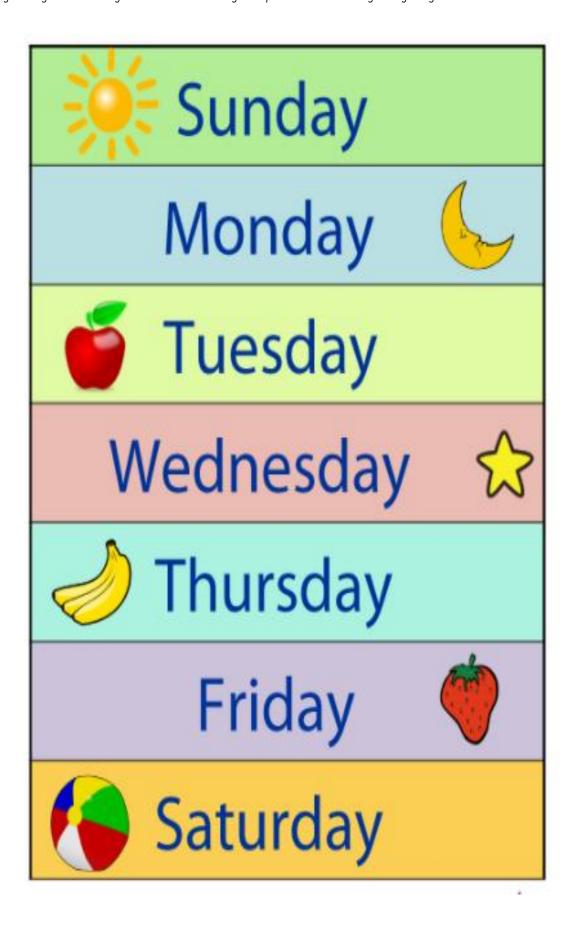

Sing along to the months of the year. Try to point at each month as you go.

Sing along to the days of the week, try to point to each day as you go

A4 Alphabet Card B101
P.O. Box 21614 © Copyright 1991-98 Butte Butterflies 9 0 N 6 and S. 0 0 the for 2 went 3 2 0 can am to like we 3. 3 9 0 are hw see ×